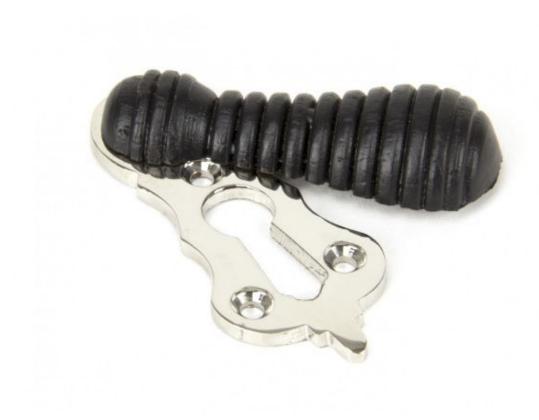

## **Ebony & Polished Nickel Beehive Escutcheon=**

Ebony & Polished Nickel Beehive Escutcheon 91533 Product information

Overall Size: 58mm x 25mm

Thickness: 3mm

Cover Thickness: 10mm

Additional information

Our vast range of escutcheons are designed as a finishing touch for all locking doors and are used to decorate key holes.

Ebonised to have a rich, dark hue, a very high density and fine texture which gives a very smooth finish.

Our escutcheons complement all of our mortice knob and lever on rose designs.

This escutcheon uses a standard key hole so can be used with a multitude of locks.

Supplied with matching wood screws.