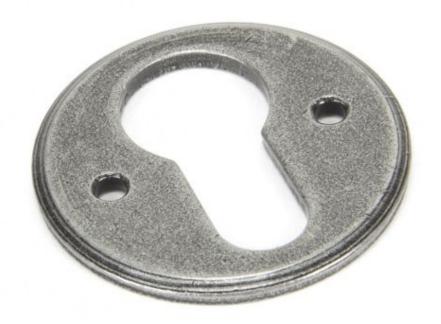

## **Pewter Regency Euro Escutcheon=**

Pewter Regency Euro Escutcheon 45122 Product information

Diameter: 45mm Thickness: 3mm

Additional information

Our vast range of escutcheons are designed as a finishing touch for all locking doors and are used to decorate key holes.

This escutcheon is used with a euro profile lock in conjunction with a euro cylinder.

Supplied with matching wood screws.