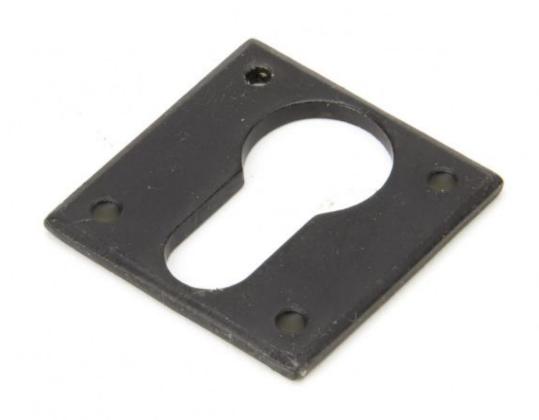

## **External Beeswax Avon Euro Escutcheon 91488=**

External Beeswax Avon Euro Escutcheon 91488 Product information

Overall Size: 40mm x 40mm

Thickness: 2.5mm

Additional information

Our vast range of escutcheons are designed as a finishing touch for all locking doors and are used to decorate key holes.

Our escutcheons complement all of our mortice knob and lever on rose designs.

This escutcheon is used with a euro profile lock in conjunction with a euro cylinder.

Supplied with matching wood screws.