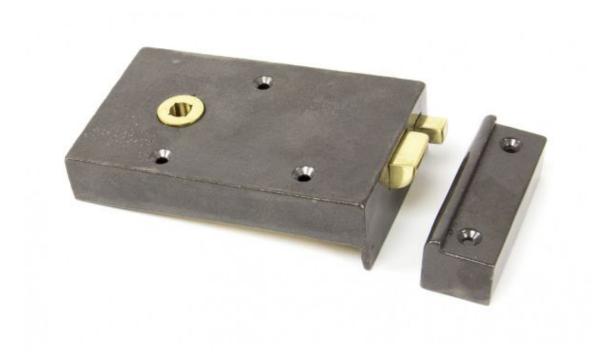

## **Iron Left Hand Bathroom Latch=**

Iron Left Hand Bathroom Latch 83575 Product information

Rim Lock Size: 5" x 3" (128mm x 79mm)

Spindle Centre: 3 5/8" (92mm)

Additional information

A traditional style bathroom or bedroom latch which has a heavy, solid feel to it.

Cast from solid iron with quality brass movements inside and a draw bolt at the top for slide across locking to produce a classy, Victorian style latch.

Suitable for use internally or externally. Maintenance instructions must be followed to preserve the finish of your product.

Finished in Iron with a clear powder coating