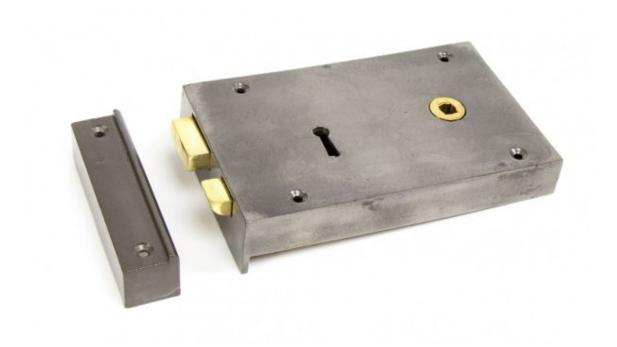

## **Iron Right Hand Rim Lock - Large=**

Iron Right Hand Rim Lock - Large 83592 Product information

Rim Lock Size: 7" x 4 1/2" (180mm x 112mm)

Spindle Centre: 5 3/8" (137mm) Lock Centre: 2 3/8" (60mm)

Additional information

A large traditional style rim lock which has a very heavy, solid feel to it.

Cast from solid iron, with quality brass movements inside to produce a weighty, Victorian style lock.

Comes with two solid brass keys.

Maximum door thickness of 65mm.

Suitable for use internally or externally. Maintenance instructions must be followed to preserve the finish of your product.

Finished in Iron with a clear powder coating