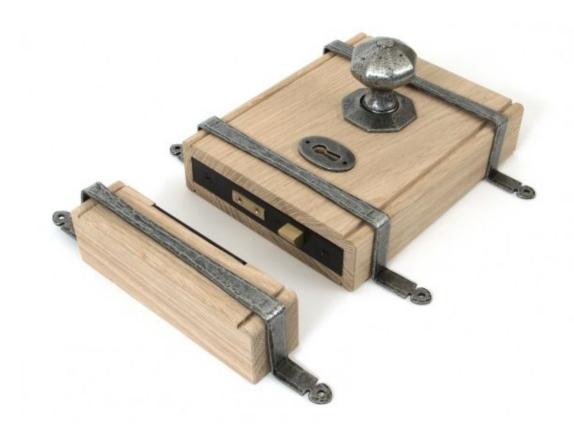

## **Pewter Patina Oak Box Lock=**

Product information Pewter Patina Oak Box Lock 33004

Box Lock: 8 3/4" x 6 3/4" (223mm x 172mm) Keep Size: 8 3/4" x 1 3/8" (223mm x 36mm)

Fixing Centres: 9 5/8" (245mm) Strap Length: 10 1/4" (262mm) Spindle Centre: 5 1/8" (130mm) Lock Centre: 2 3/8" (60mm)

## Additional information

Made from quality and responsibly resourced, unstained English Oak and contains a British Standard 5 Lever lock which offers excellent security and peace of mind.

The product is reversible and comes complete with Octagonal Knob Set with separate roses, escutcheons and straps.

For use on doors with a maximum thickness of 44mm. Thicker doors can be accommodated but you will need to contact us for an extra long key and spindle (chargeable service).

Supplied with all necessary fixings.