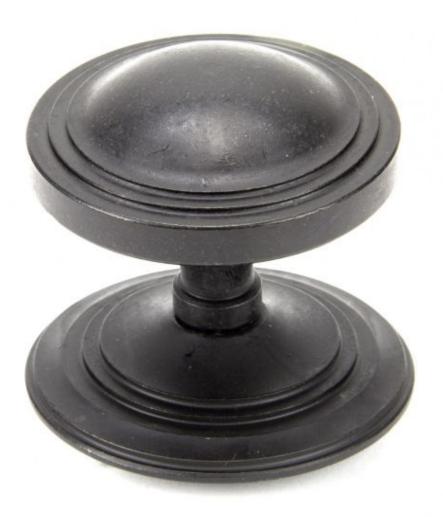

## **External Beeswax Art Deco Centre Door Knob 91486=**

External Beeswax Art Deco Centre Door Knob Product information

Knob Size: 81mm Projection: 78mm Rose Size: 90mm

Additional information

Our elegant collection of centre door knobs suit all applications from a country cottage, town house or high street shop.

Designed to match our art deco door knocker to create a uniform feeling on your front door.

Our centre door knobs also include a location pin on the rose to stop any unwanted movement during the life of your product.