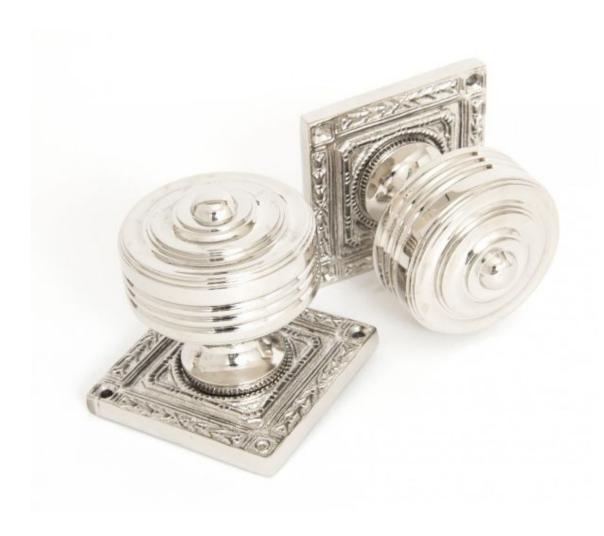

## **Polished Nickel Tewkesbury Square Mortice Knob Set =**

**Product information** 

Knob Size: Ø54mm Projection: 62mm Rose Size: Ø63mm Spindle Size: 8mm

## Additional information

A very ornate and decorative pair of unsprung solid door knobs, reproduced from a Georgian original. Perfectly suited to restore period properties or town houses to create a genuinely traditional feel.