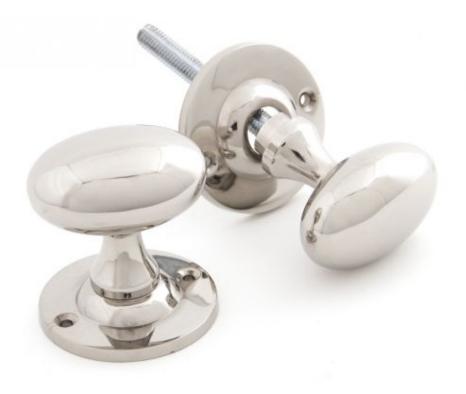

## **Polished Nickel Ball Mortice Knob Set 83632**

Product information

Knob Size: Ø47mm x 72mm Projection: 72mm Rose Size: Ø60mm Spindle Size: 8mm x 150mm

Additional information

Our knobs come unsprung. They are solid cast, not hollow, roses are attached so use in conjunction with a mortice lock or latch. The knobs are surface fixed.