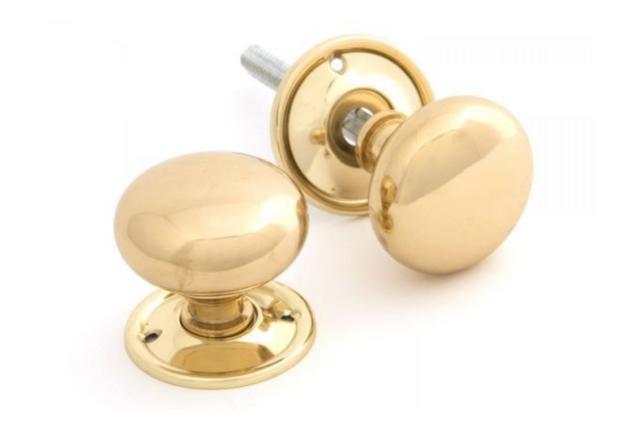

## **Polished Brass Ball Mortice Knob Set=**

**Product information** 

Knob Size: Ø45mm x 72mm

Projection: 72mm Rose Size: Ø60mm

Spindle Size: 8mm x 150mm

## Additional information

Our knobs come unsprung. They are solid cast, not hollow, roses are attached so use in conjunction with a mortice latch or lock.

The knobs are surface fixed and for best results the centre of the knob should be a minimum of 3" from the edge of the door. Heavy Duty latches 4" or 5" are recommended for maximum efficiency.