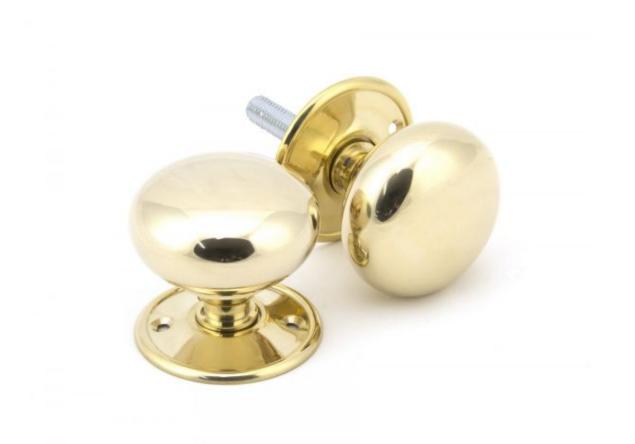

## Polished Brass 57mm Mushroom Mortice/Rim Knob Set=

**Product information** 

Knob Size: 57mm Dia. Projection: 55mm Rose Size: 57mm Spindle Size: 8mm (Threaded)

Additional information

Our mushroom mortice/rim knob sets are a versatile option for both contemporary and traditional doors, their smooth exterior fits any setting.

Our mushroom knob set is forged from solid brass which emphasises the high quality materials and manufacturing techniques used. A perfect design choice to use throughout your property with many other matching products available.