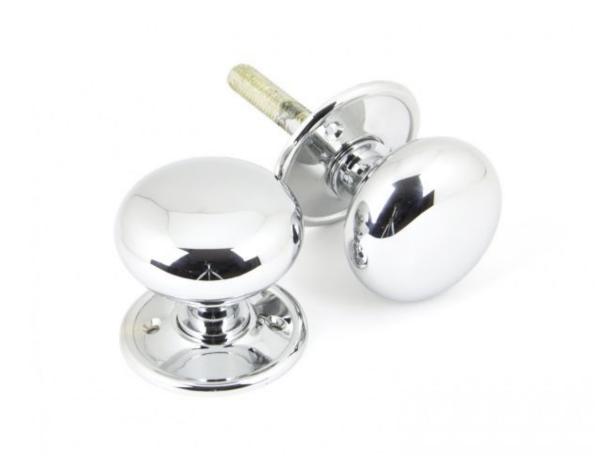

## Polished Chrome Mushroom Mortice/Rim Knob Set=

**Product information** 

Knob Size: Ø51mm Projection: 49mm Rose Size: 51mm

Spindle Size: 8mm (Threaded)

Additional information

Polished Chrome knob set in very traditional mushroom style.

Supplied complete with detachable roses, two lengths of threaded spindle (120mm for use with rim locks & 100mm for use with mortice locks) and therefore can be used in a number of different situations around the home. Use in conjunction with a mortice latch, lock and escutcheon or bathroom thumbturn - For more information see our guide to locks & latches here.

A choice of matching escutcheons and thumbturns are also available.

Suitable for use internally or externally. Maintenance instructions must be followed to preserve the finish of your product.

Finished in Polished Chrome