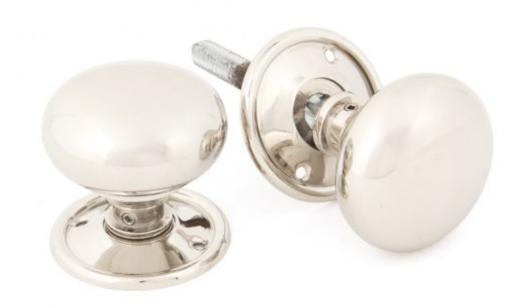

## Polished Nickel Mushroom Mortice/Rim Knob Set=

**Product information** 

Knob Size: Ø51mm Projection: 49mm Rose Size: 51mm

Spindle Size: 8mm (Threaded)

Additional information

Polished Nickel knob set in very traditional mushroom style.

Supplied complete with detachable roses, two lengths of threaded spindle (120mm for use with rim locks & 100mm for use with mortice locks) and therefore can be used in a number of different situations around the home. Use in conjunction with a mortice latch, lock and escutcheon or bathroom thumbturn - For more information see our guide to locks & latches here.

A choice of matching escutcheons and thumbturns are also available.

The finish is a warm Polished Nickel