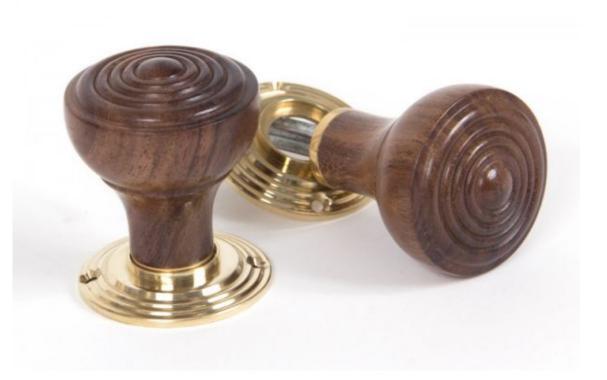

## Rosewood Ringed Mortice/Rim Knob Set 83562=

**Product information** 

Knob Size: 2 3/4" x 2 1/8" (70mm x 56mm) Rose Size: 2 5/8" (55mm) Projection: 2 1/2" (63mm) Spindle Size: 8mm (Threaded)

Additional information

An attractive, dark veined, richly hued rosewood ringed knob set. Comes complete with two rosewood knobs with detachable brass rose, threaded spindle (120mm) and brass fixing screws. Suitable for us of our Wenlock Rim Locks.