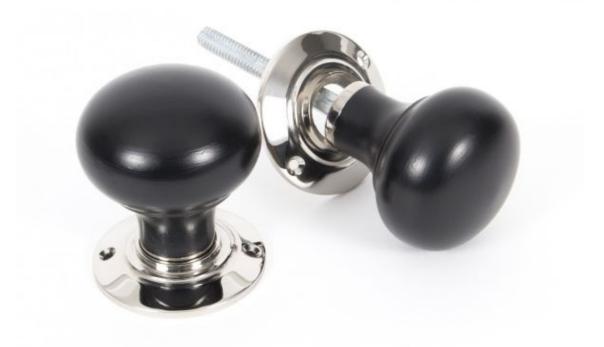

## Ebony & Polished Nickel Bun Mortice/Rim Knob Set=

**Product information** 

Knob Size: Ø50mm Projection: 68mm Rose Size: 57mm Spindle Size: 8mm (Threaded)

Additional information

A rich, dark Ebonised bun knob set with a high;y Polished Nickel Rose.

A choice of matching escutcheons and thumbturns are also available.

The finish is dark Ebonised