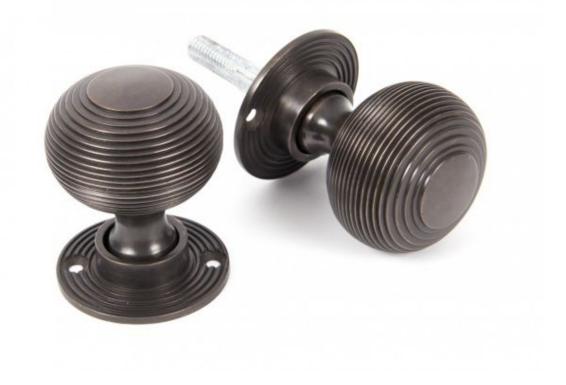

## JEDO Aged Bronze Heavy Beehive Mortice/Rim Knob Set =

**Product information** 

Knob Size: Ø50mm Projection: 64mm Rose Size: Ø51mm Spindle Size: 8mm threaded

Additional information

An attractive Beehive Knob Set which comes in a classical Aged Bronze Finish.

Supplied complete with detachable roses in a matching finish, a threaded spindle and matching fixing screws.

Ideal for use with rim locks or mortice locks/latches - For more information see our guide to locks & latches here.

For best results the center of the knob should be a minimum of 3" from the edge of the door. Heavy Duty latches 4" or 5" are recommended for maximum efficiency.

An 8mm threaded spindle is supplied to take adjustment for various door thickness and lock firmly with a grub screw. The grub screw should locate on the 'V' in the shaft and not on the threaded part. (Extra long (metric) spindle is available for very thick doors - call for details).