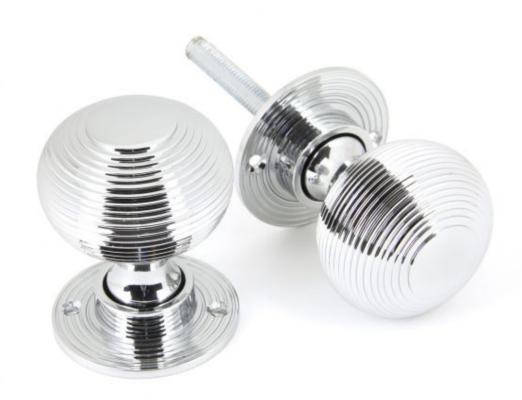

## Polished Chrome Heavy Beehive Mortice/Rim Knobs=

**Product information** 

Knob Size: Ø52mm Projection: 65mm Rose Size: Ø52mm

Spindle Size: 8mm threaded

## Additional information

Our knobs come unsprung. These are solid cast, not hollow and have loose roses to enable them to be used with a rim lock (discard one rose) or use with a mortice lock.

They have 8mm threaded spindle to take adjustment for various door thickness and lock firmly with a grub screw. For best results the centre of the knob should be a minimum of 3" from the edge of the door.