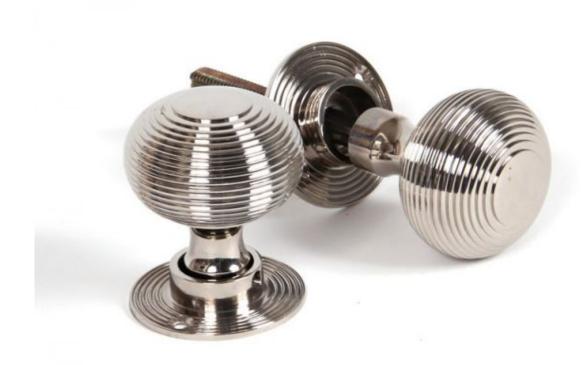

## Polished Nickel Heavy Beehive Mortice/Rim Knobs=

**Product information** 

Knob Size: Ø52mm Projection: 65mm Rose Size: Ø52mm

Spindle Size: 8mm threaded

## Additional information

Our knobs come unsprung. These are solid cast, not hollow and have loose roses to enable them to be used with a rim lock (discard one rose) or use with a mortice lock.

They have 8mm threaded spindle to take adjustment for various door thickness and lock firmly with a grub screw. For best results the centre of the knob should be a minimum of 3" from the edge of the door.

Finished in Polished Nickel