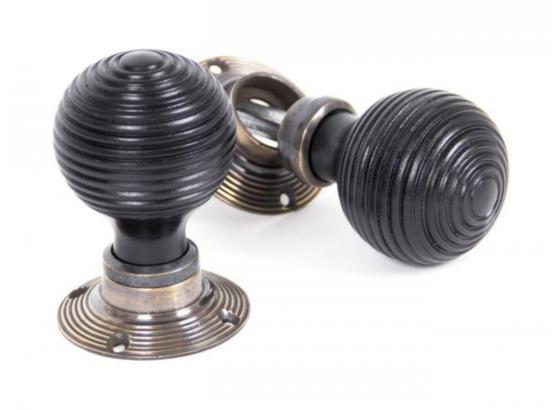

## **Ebony Mortice/Rim Beehive Knob Set - Aged Brass Roses=**

**Product information** 

Knob Size: Ø54mm Projection: 83mm Rose Size: Ø58mm

Spindle Size: 8mm threaded (metric)

Additional information

An attractive Beehive knob with a rich and dark ebonised finish. Each set comes complete with detachable roses in a stylish antique brass and matching fixing screws.