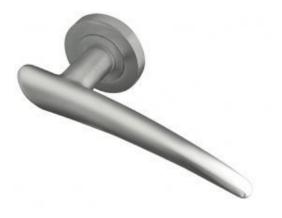

## Horn Lever On Rose - Satin chrome

Architectural quality, designer lever handles. Available with a variety of accessories to suit any door, from Frelan Hardware's widely acclaimed designer Jedo Collection.

Manufactured using top quality materials, the finish is of a high standard, very contemporary and easily maintained. All of our lever door handles on rose use a grub screw for secure fixing to the spindle and come complete with a pair of handles and spindle. The fixings are concealed by the threaded rose. All of our door handle packs come complete with the necessary fixings required for fitting. Specifications

•Lever Length - 120mm

•Rose - 48mm x 10mm

•Projection - 47mm