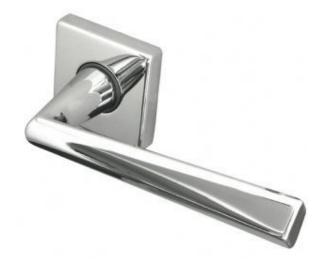

## Jedo Rombo Lever On Rose Pol/chrome=/

Reguitti Rombo Polished Chrome Designer Door Handles JV409PC

Architectural quality, designer lever handles. Available with a variety of accessories to suit any door, from Frelan Hardware's widely acclaimed designer Jedo Collection.

## **Specifications**

- •Lever Length 118mm
- •Rose 50mm x 10mm
- •Overall Projection 37mm