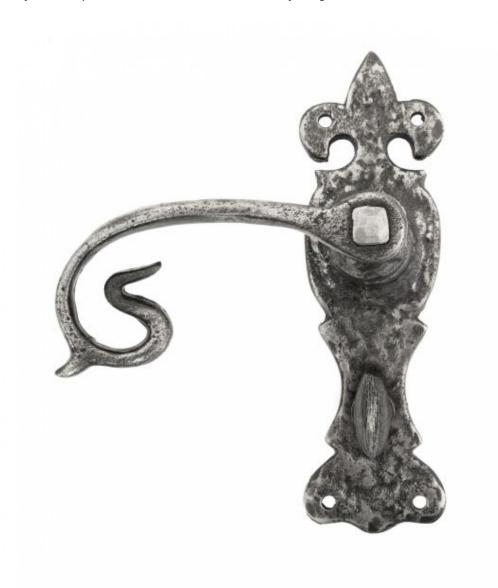

## **ANVIL 83502 Natural Textured Curly Lever Bathroom Set -**

Natural Textured Curly Lever Bathroom Set Product information

Backplate Size: 6 1/2" x 2" (165mm x 51mm)

Handle Length: 4 1/2" (114mm)

Centres: 2 1/4" (57mm)

## Additional information

A very traditional style curly sprung lever handle which is a faithful reproduction of a classic design. Finished off with the superb new Natural Textured look to give the old design a brand new lease of life and much more of a contemporary look and feel. Only for use internally or where protected. Sold as a set with all necessary fixings.