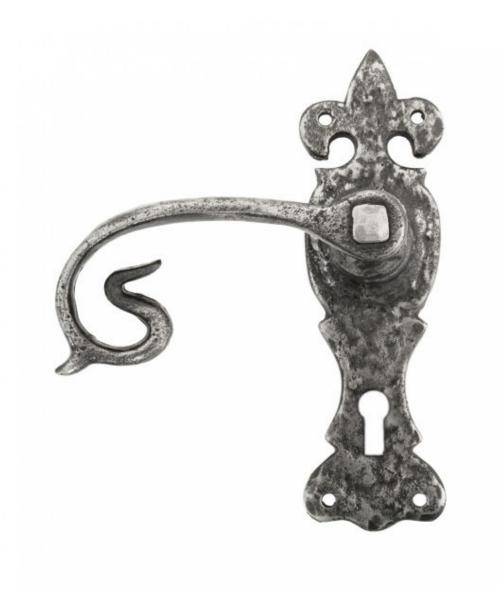

## **ANVIL 83500 Natural Textured Curly Lever Lock Set -**

Natural Textured Curly Lever Lock Set Product information

Backplate Size: 6 1/2" x 2" (165mm x 51mm)

Handle Length: 4 1/2" (114mm)

Centres: 2 1/4" (57mm)

## Additional information

A very traditional style curly sprung lever handle which is a faithful reproduction of a classic design. Finished off with the superb new Natural Textured look to give the old design a brand new lease of life and much more of a contemporary look and feel. Only for use internally or where protected. Sold as a set with all necessary fixings. To suit all kinds of sashlocks with 57mm centres.