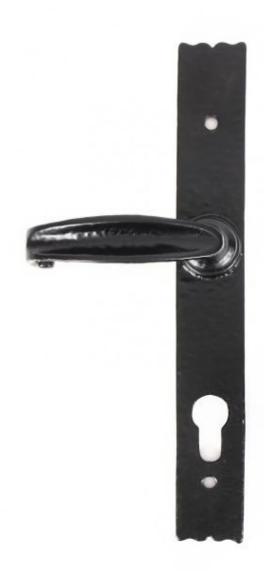

## ANVIL 73143 Black Cottage Lever Espag. Lock Set -

Black Cottage Lever Espag. Lock Set Product information

Backplate Size: 270mm X 37mm Backplate Thickness: 4.5mm Handle Length: 103mm

Centres: 92mm

Fixing centres: 191mm

## Additional information

This Espag. set has a traditional curved detail in the handle with a scroll effect at the end and a thin backplate.

Use in conjunction with multi-point locks - For more information see our guide to locks & latches here.

The handle is not sprung which allows for the upward (locking) movement commonly associated with espagnolette systems and therefore ideal for upvc/timber/aluminium doors.

Supplied with matching bolt fixings suitable for a door thickness of up to 56mm.

Suitable for internal or external use and sold as a set.

Finished in powder-coated Black