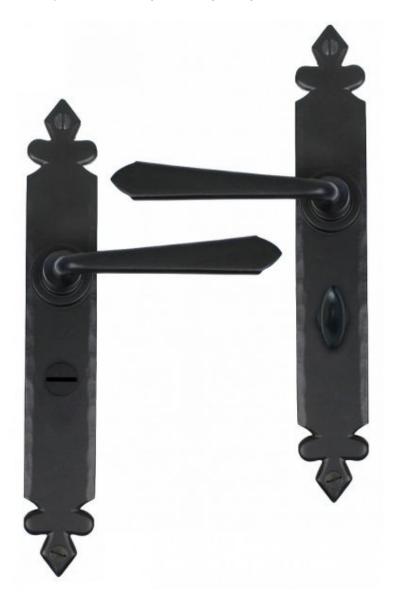

## ANVIL 33067 Black Cromwell Lever Espag. Lock Set=

Black Cromwell Lever Espag. Lock Set Product information

Backplate Size: 10 5/8" x 1 5/8" (270mm x 40mm) Handle Length: 4 1/2" (115mm) Centres: 3 5/8" (92mm)

Additional information

The Cromwell range of handles have a 'Tudor' style backplate and come with a slightly flattened, triangular shaped handle.

This Espagnolette version compliments the range and is designed to be used with multi point locks, including narrow backset 3 point locking systems. The handle allows for upward (locking) movement.