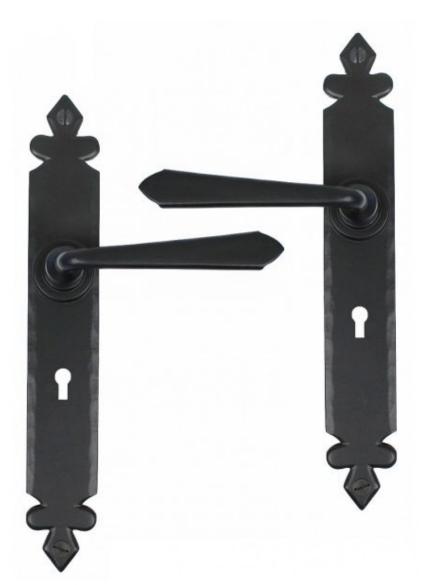

## ANVIL 33116 Black Cromwell Sprung Lever Lock Set=

Black Cromwell Sprung Lever Lock Set Product information

Backplate Size: 10 5/8" x 1 5/8" (270mm x 40mm) Handle Length: 4 1/2" (115mm) Centres: 2 1/4" (57mm)

Additional information

The Cromwell range of handles have a 'Tudor' style backplate and come with a slightly flattened, triangular shaped handle. they also have a strong spring incorporated into the stylish boss design to give it both functionality and elegance. The handles come complete with both traditional screws and bolt through fixings to suit your preference. Sold as a set and supplied with necessary fixing screws.