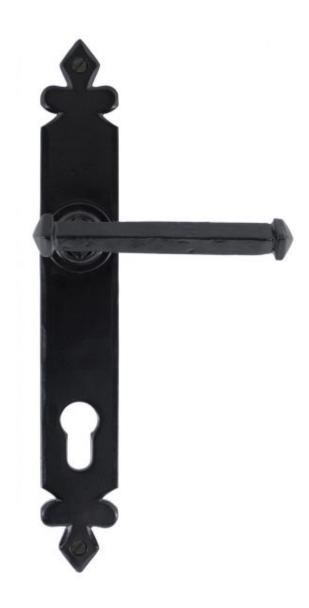

## **ANVIL 33172 Black Tudor Lever Espag. Lock Set=**

Black Tudor Lever Espag. Lock Set Product information

Backplate Size: 10 3/4" x 1 1/2" (273mm x 38mm)

Handle Length: 5 1/2" (138mm)

Centres: 3 5/8" (92mm)

## Additional information

The espag. version compliments the range and is designed to be used with 3 Point Locking Systems which has a minimum backset of 45mm. The handle is not sprung which allows for the upward (locking) movement commonly associated with espagnolette systems.