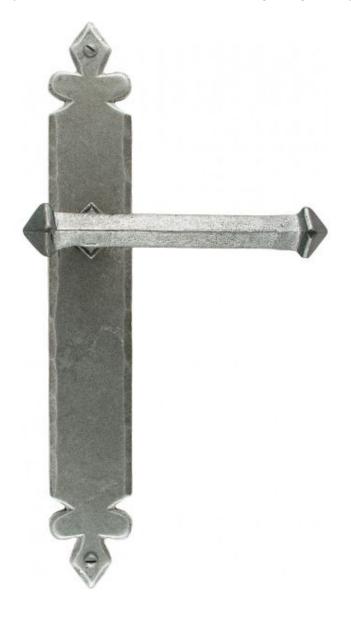

## ANVIL 33609 Pewter Tudor Lever Latch Set =

Pewter Tudor Lever Latch Set Product information

Backplate Size: 10 3/4" x 1 1/2" (273mm x 38mm) Handle Length: 5 1/2" (138mm)

Additional information

The Tudor lever latch set is part of the blacksmith's range of lever handles that is individually forged in steel on an anvil. The pewter finish enhances every hammer blow making it a work of art. The handles are unsprung and therefore need a very strong latch, or alternatively if you already have a weak latch the spring unit cassette will increase the performance.