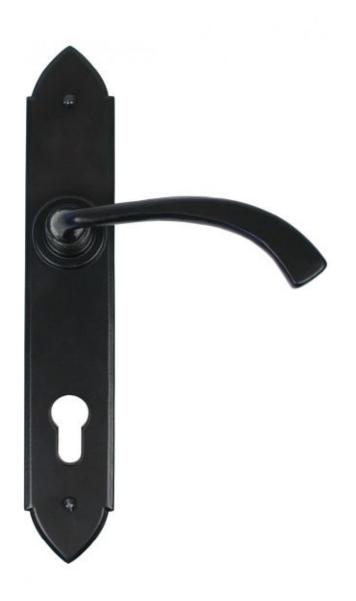

## ANVIL 33764 Black Gothic Curved Espag. Lock Set=

Black Gothic Curved Espag. Lock Set Product information

Backplate Size: 9 3/4" x 1 3/4" (248mm x 44mm) Handle Length: 4 1/2" (115mm) Centres: 92mm

## Additional information

The euro Gothic Curved handle is not sprung so it can be used with multipoint locks but still has a stylish boss to match the range. The backplate keeps the same pointed 'Gothic' look but with a softer 'curved' handle design. Sold as a set and supplied with male/female fixing screws.