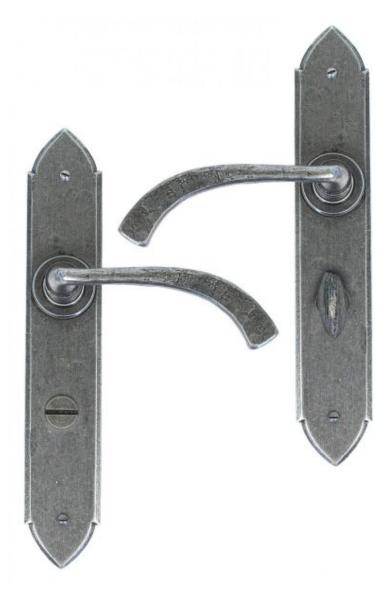

## ANVIL 33636 Pewter Gothic Curved Sprung Lever Bathroom Set=

Pewter Gothic Curved Sprung Lever Bathroom Set Product information

Backplate Size: 9 3/4" x 1 3/4" (248mm x 44mm) Handle Length: 4 1/2" (115mm) Centres: 2 1/4" (57mm)

Additional information

The Gothic Curved range of handles have a heavy duty spring incorporated in a stylish boss design. The backplate keeps the same pointed 'Gothic' look but with a softer 'curved' handle design. The handles come complete with both traditional screws and bolt through fixings to suit your preference. We recommend you use a Bathroom Mortice Lock 2 1/2" or 3". Sold as a set and supplied with necessary fixing screws