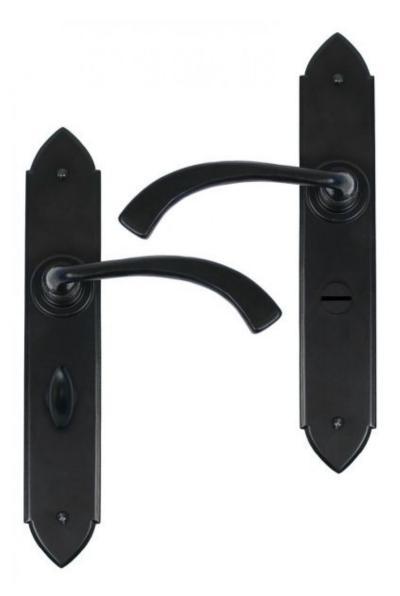

## ANVIL 33138 Black Gothic Curved Sprung Lever Bathroom Set=

Black Gothic Curved Sprung Lever Bathroom Set Product information

Backplate Size: 9 3/4" x 1 3/4" (248mm x 44mm) Handle Length: 4 1/2" (115mm) Centres: 2 1/4" (57mm)

Additional information

The Gothic Curved range of handles have a heavy duty spring incorporated in a stylish boss design. The backplate keeps the same pointed 'Gothic' look but with a softer 'curved' handle design. The handles come complete with both traditional screws and bolt through fixings to suit your preference. We recommend you use a Bathroom Mortice Lock 2 1/2" or 3". Sold as a set and supplied with necessary fixing screws.