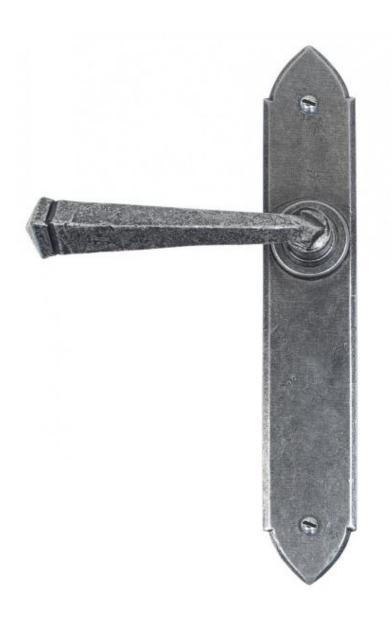

## **ANVIL 33601 Pewter Gothic Lever Latch Set=**

**Product information** 

Backplate size: 9 3/4" x 1 3/4" (248mm x 44mm)

Handle Length: 4 3/8" (110mm)

Additional information

The Latch version of the Gothic handle is designed to be used in conjunction with a Mortice Latch which allows your door to stay closed and is commonly used on internal room doors.

Finished in Pewter