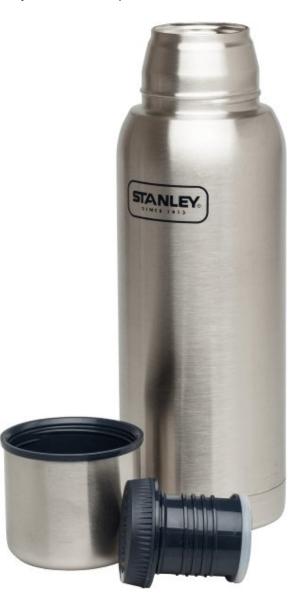

Stanley vacuum bottle flasks are the answer!!

You don't get frills or fuss. What you do get is an entire litre of stainless steel, BPA free, vacuum insulated beverage capacity.

It will keep hot drinks hot or cold drinks cold for up to 24 hours. If you have iced drinks then you could be keeping them iced for up to five days. Five days!!!

What more could you need?!? A cup? Oh yeah, the lid is a cup!!