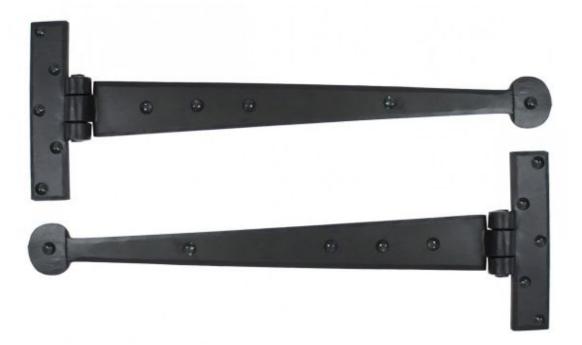

## ANVIL 33990 PENNY END Black 15" T Hinge (pair)=

Black 15'' T Hinge (pair) Product information

Overall Size: 15" x 5" (381mm x 130mm) Fixing Plate: 5" x 1" (130mm x 29mm) Hinge Arm: 13" (330mm)

Additional information

These T Hinges have a 'penny shaped' round end and is one of our most popular choices for hanging ledged and braced/plank doors.

They are hot forged i.e. drawn to shape, not welded or fabricated and with the knuckle being fashioned in the traditional way it makes for a very strong product.