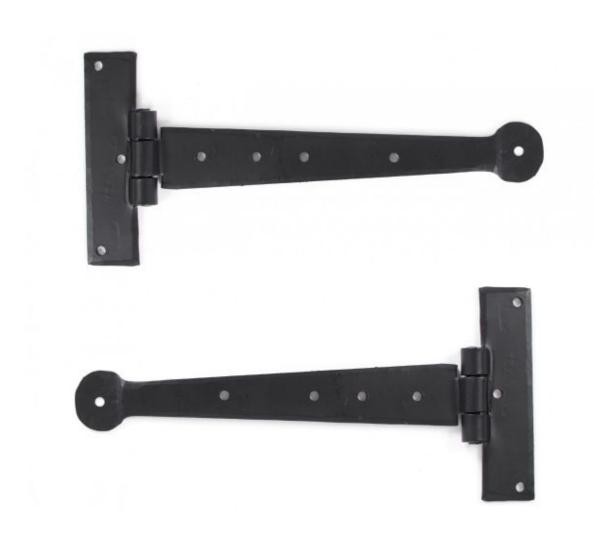

## **ANVIL 33988 PENNY END Black 9" T Hinge (pair)=**

Black 9" T Hinge (pair)
Product information

Overall Size: 9" x 4" (228mm x 102mm) Fixing Plate: 4" x 1" (102mm x 25mm)

Hinge Arm: 7" (182mm)

Additional information

These T Hinges have a 'penny shaped' round end and is one of our most popular choices for hanging ledged and braced/plank doors.

They are hot forged i.e. drawn to shape, not welded or fabricated and with the knuckle being fashioned in the traditional way it makes for a very strong product.