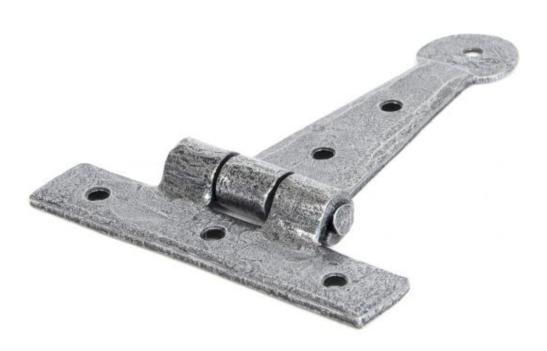

## ANVIL 33154 Beeswax 6" T Hinge (pair)=

**Product information** 

Overall Size: 6 1/2" x 4" (152mm x 102mm) Fixing Plate: 4" x 1/2" (102mm x 13mm) Hinge Arm: 4 1/2" (114mm)

Additional information

These T Hinges have a 'penny shaped' round end and is one of our most popular choices for hanging wardrobe or cupboard/cabinet doors.

They are hot forged i.e. drawn to shape, not welded or fabricated and with the knuckle being fashioned in the traditional way it makes for a very strong product.

Sold as a set and supplied with necessary fixing screws.