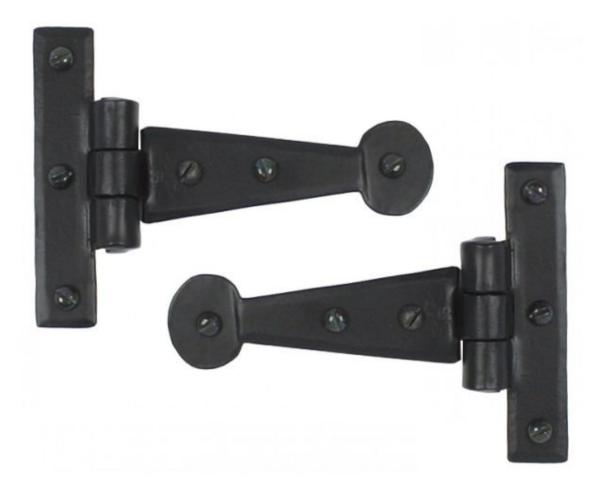

## ANVIL 33986 PENNY END Black 4" T Hinge (pair)=

Black 4" T Hinge (pair) Product information

Overall Size: 4" x 3 3/8" (102mm x 79mm) Fixing Plate: 3" x 1/2" (79mm x 13mm) Hinge Arm: 3" (76mm)

Additional information

These T Hinges have a 'penny shaped' round end and is one of our most popular choices for hanging wardrobe or cupboard/cabinet doors.

They are hot forged i.e. drawn to shape, not welded or fabricated and with the knuckle being fashioned in the traditional way it makes for a very strong product.

Sold as a set and supplied with necessary fixing screws.

Suitable for use internally but can be used externally if in a protected porch etc. Maintenance instructions must be followed to preserve the finish of your product.

Finished in Black