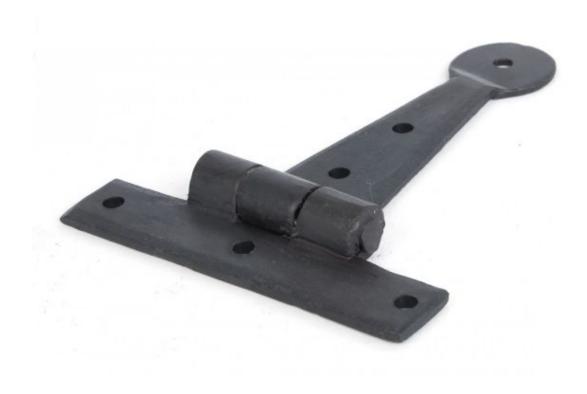

## **ANVIL 33188 Beeswax 4" T Hinge (pair)=**

Beeswax 4" T Hinge (pair)
Product information

Overall Size: 4" x 3 3/8" (102mm x 79mm) Fixing Plate: 3" x 1/2" (79mm x 13mm)

Hinge Arm: 3" (76mm)

Additional information

These T Hinges have a 'penny shaped' round end and is one of our most popular choices for hanging wardrobe or cupboard/cabinet doors.

They are hot forged i.e. drawn to shape, not welded or fabricated and with the knuckle being fashioned in the traditional way it makes for a very strong product.