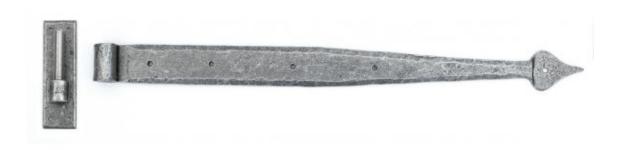

## ANVIL 33742 Pewter 24" Hook & Band Hinge (pair)=

Pewter 24" Hook & Band Hinge (pair)
Product information

Overall Size: 24" x 6" (610mm x 158mm)

Hinge Arm: 24" (610mm)

Fixing Plate: 6 1/2" x 2" (158mm x 51mm)

Pin Diameter: 3/4" (15mm).

Additional information

These T Hinges have a 'Gothic shaped' pointed end and is a perfect option for hanging heavy doors.

The hook plate needs to morticed into the frame, making the door in-line with the frame.

They are hot forged i.e. drawn to shape, not welded or fabricated and with the knuckle being fashioned in the traditional way it makes for a very strong product.

The traditional way of choosing a hinge size means it should reach two thirds of the way across the door but providing it reaches at least half way across it should carry the weight of most doors with no problems. For especially heavy doors a third hinge can be used (three on one door).