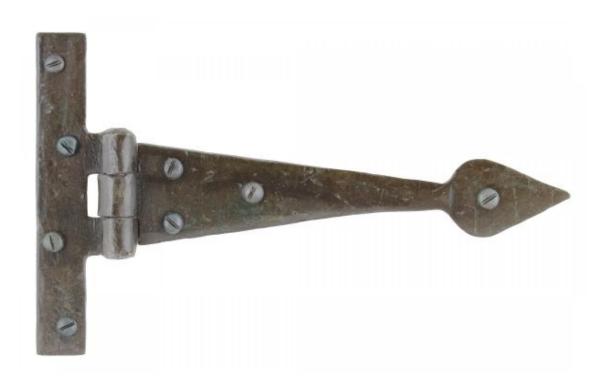

## **ANVIL 33207 Beeswax 6" Arrow Head T Hinge (pair)=**

Beeswax 6" Arrow Head T Hinge (pair) Product information

Overall Size: 7" x 4" (178mm x 102mm) Fixing Plate: 4" x 1/2" (102mm x 13mm)

Hinge Arm: 6 1/4" (157mm)

Additional information

These T Hinges have a 'Gothic shaped' pointed end and is one of our most popular choices for hanging wardrobe or cupboard/cabinet doors.

They are hot forged i.e. drawn to shape, not welded or fabricated and with the knuckle being fashioned in the traditional way it makes for a very strong product.