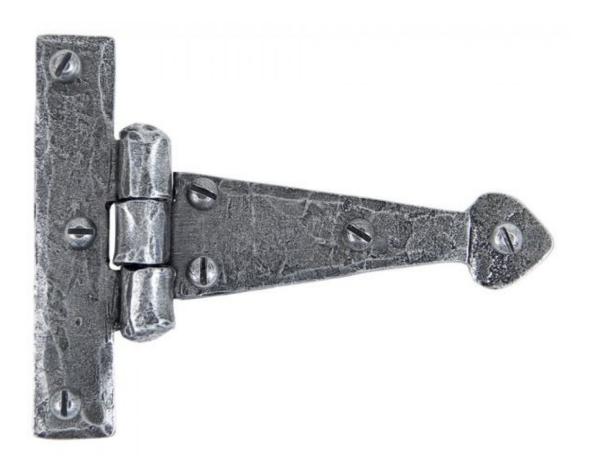

## **ANVIL 33774 Pewter 4" Arrow Head T Hinge (pair)=**

**Product information** 

Overall Size: 4 1/2" x 3" (114mm x 83mm) Fixing Plate: 3 1/4" x 3/4" (83mm x 16mm)

Hinge Arm: 3 1/2" (88mm)

Additional information

These T Hinges have a 'Gothic shaped' pointed end and is one of our most popular choices for hanging wardrobe or cupboard/cabinet doors

They are hot forged i.e. drawn to shape, not welded or fabricated and with the knuckle being fashioned in the traditional way it makes for a very strong product.