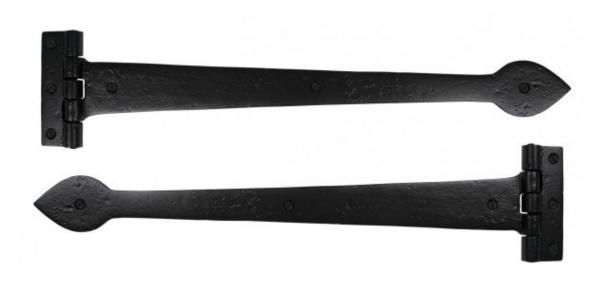

## ANVIL 73228 CAST Black Smooth 18" T Hinge (pair)-

Black Smooth 18" T Hinge (pair) Product information

Overall Size: 18 3/8" x 4" (467mm x 102mm) Fixing Plate: 4" x 1 1/2" (102mm x 40mm)

Hinge Arm: 16 3/4" (425mm)

Additional information

These T Hinges have a 'Gothic shaped' pointed end and is one of our most popular choices for hanging ledged and braced/plank doors.

A quality T Hinge which has been cast to very high standards using top of the range materials which makes it exceptionally strong and gives a smooth surface.

Sold as a set and supplied with necessary fixing screws.

Suitable for internal or external use but maintenance instructions must be followed to preserve the finish of your product.

Finished in Black Smooth