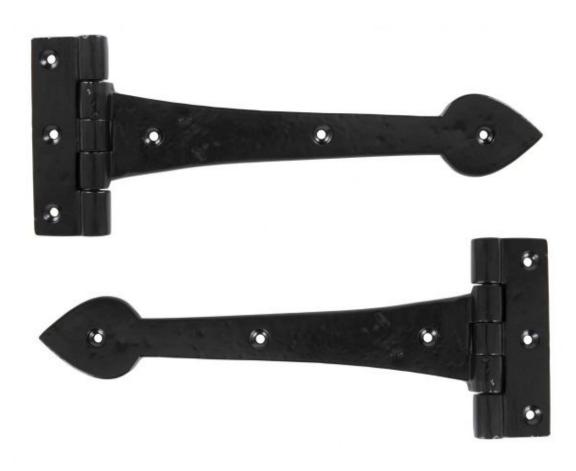

## **ANVIL 83622 CAST Black Antique 16" T Hinge (pair)-**

Black Antique 16" T Hinge (pair) Product information

Overall Size: 15 1/2" x 4" (394mm x 102mm) Fixing Plate: 4" x 1 1/2" (102mm x 40mm)

Hinge Arm: 14" (356mm)

Additional information

These T Hinges have a 'Gothic shaped' pointed end and is one of our most popular choices for hanging ledged and braced/plank doors.

A quality T Hinge which has been cast to very high standards using top of the range materials which makes it exceptionally strong and gives a smooth surface.