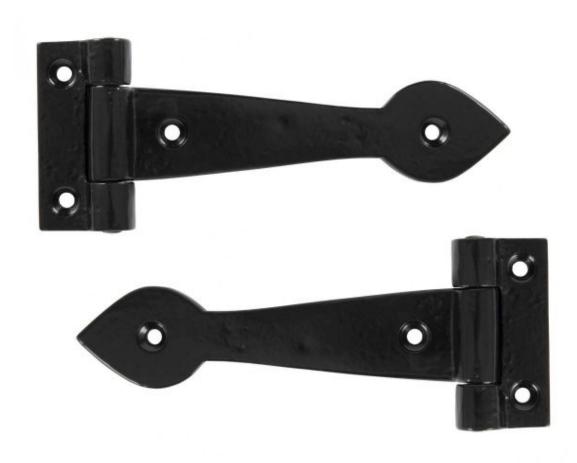

## ANVIL 83624 CAST Black Smooth 6" T Hinge (pair)-

Black Smooth 6" T Hinge (pair)
Product information

Overall Size: 6" x 2 1/4" (150 x 58mm)

Fixing Plate: 2 1/4" x 1 1/4" (58mm x 30mm)

Hinge Arm: 4 3/4" (120mm)

Additional information

These T Hinges have a 'Gothic shaped' pointed end and is one of our most popular choices for hanging wardrobe or cupboard/cabinet doors.

A quality T Hinge which has been cast to very high standards using top of the range materials which makes it exceptionally strong and gives a smooth surface.