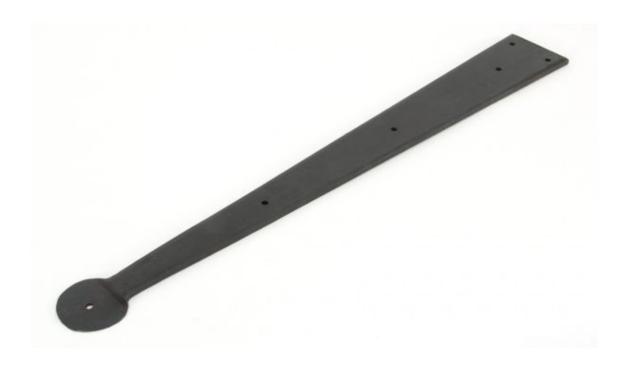

## **ANVIL 33240 Beeswax 18" Hinge Front (pair)=**

Beeswax 18" Hinge Front (pair) Product information

Overall Size: 18" x 2" (457mm x 51mm)

Additional information

These Hinge Fronts are purely for decorative purposes, have a 'penny shaped' round end and are used in conjunction with matching butt hinges

Finished in Beeswax