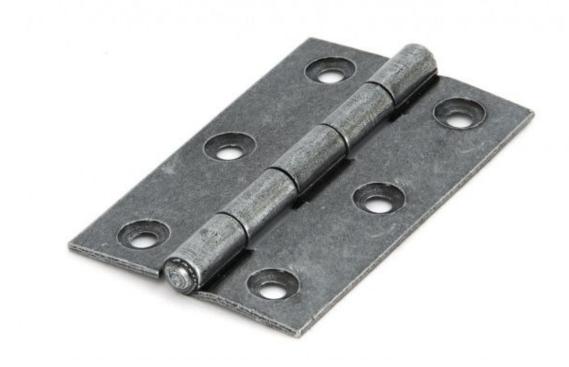

## **ANVIL 33692 Pewter 3" Butt Hinge (pair)=**

Pewter 3" Butt Hinge (pair) Product information

Overall Size: 3" x 2" (77mm X 51mm)

Leaf Width: 3/4" (19mm)

Thickness: 2mm

Additional information

These hinges are ideal for hanging lightweight full size doors or a range of cabinet/wardrobe doors with a minimum door thickness of 24mm.

A pair and a half (3 hinges) can be fitted to provide extra strength for heavier doors,

Can be used in conjunction with matching hinge fronts.

Sold as a set and supplied with necessary fixing screws.

Suitable for internal or external use but maintenance instructions must be followed to preserve the finish of your product.

Finished in Pewter