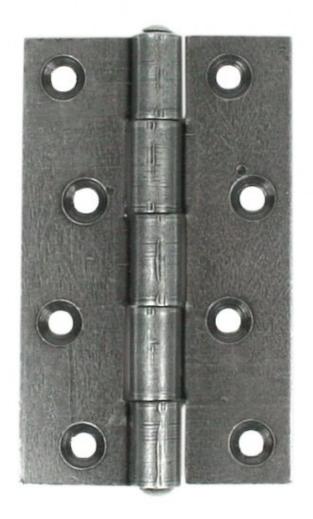

## **ANVIL 33693 Pewter 4" Butt Hinge (pair)=**

Pewter 4" Butt Hinge (pair) Product information

Overall Size: 102mm x 60mm

Leaf Width: 25mm Thickness: 3mm

Additional information

These hinges are ideal for hanging full size doors with a minimum door thickness of 30mm.

Finished in Pewter