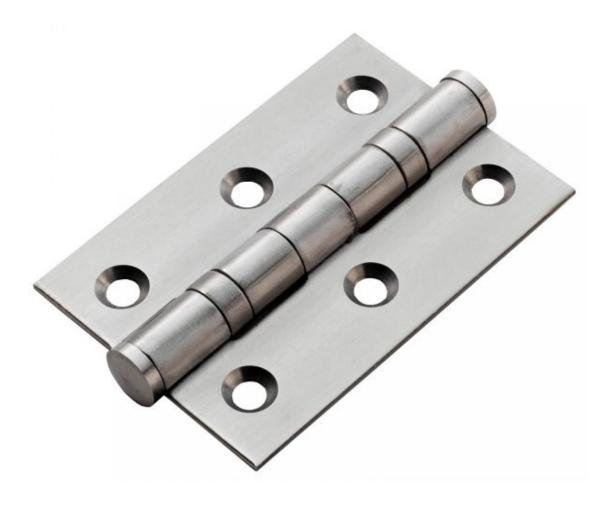

## **ANVIL 91038 SSS 3" Ball Bearing Butt Hinge (pair)-**

SSS 3" Ball Bearing Butt Hinge (pair) Product information

Overall Size: 3" x 2" (76mm X 50mm)

Leaf Width: 3/4" (19mm)

Thickness: 2mm

Additional information

These hinges are heavy duty and ideal for hanging full size doors with a minimum door thickness of 24mm.

Manufactured with ball bearings in the knuckle to provide extra strength, a smooth action and will last for many years.

Finished in Satin Stainless Steel