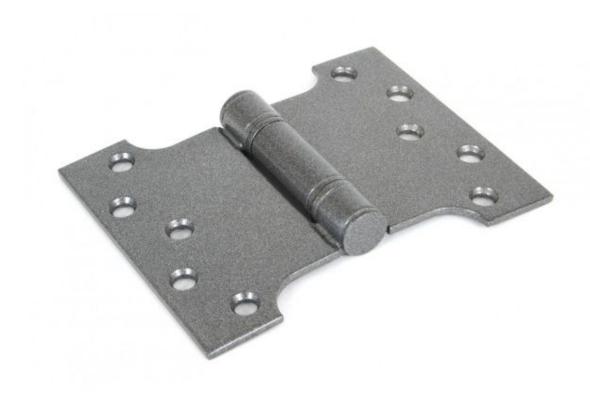

## ANVIL 33046 Pewter 4" x 3" Ball Bearing Parliament Hinge (pair)=

Product information
Pewter 4" x 3" Ball Bearing Parliament Hinge (pair

Overall Size: 4" x 3" x 5" (102mm x 64mm x 128mm) Thickness: 3mm

Additional information

These hinges are heavy duty and will project a door away from the frame by 3" when open which clears architraves, window boards etc.

Manufactured with ball bearings in the knuckle to provide extra strength, a smooth action and will last for many years.

Grade 13 Stainless Steel and CE marked.

A pair and a half (3 hinges) can be fitted to provide extra strength for heavier doors,

Sold as a set and supplied with Satin Stainless Steel fixing screws.

Suitable for internal or external use but maintenance instructions must be followed to preserve the finish of your product.

Finished in Pewter