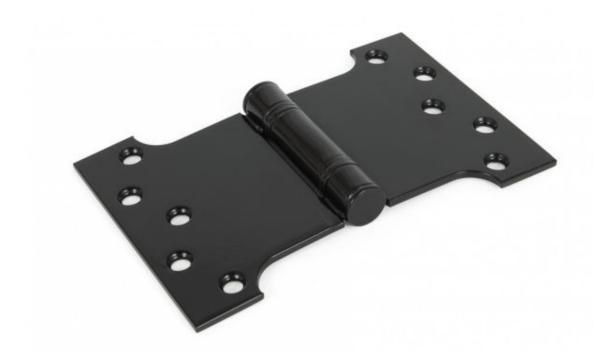

## ANVIL 33047 Black 4"x 4" X 6"Ball Bearing Parliament Hinge (pair)=

## Additional information

These hinges are heavy duty and will project a door away from the frame by 4" when open which clears architraves, window boards etc.

Manufactured with ball bearings in the knuckle to provide extra strength, a smooth action and will last for many years.

Grade 13 Stainless Steel and CE marked.

A pair and a half (3 hinges) can be fitted to provide extra strength for heavier doors,

Sold as a set and supplied with Satin Stainless Steel fixing screws.

Suitable for internal or external use but maintenance instructions must be followed to preserve the finish of your product.

Finished in Black